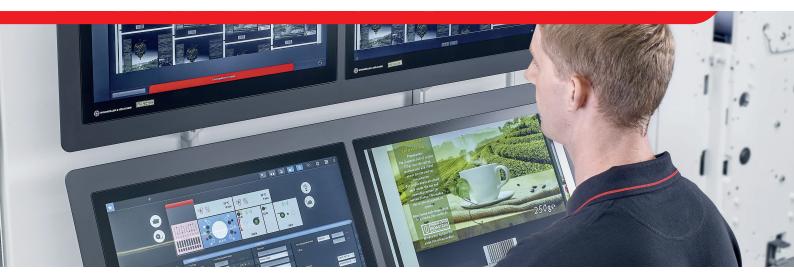

#### • Intuitive operation

The common control system of press and inspection system generates an intuitive handling and makes job setups faster and more reliable.

#### Intelligent inspection and analysis

The direct flow of information between press functions and inspection data are used for in depth root cause analysis. Such as the identification of issues on the plate, CI or anilox roller as reasons for print defects.

#### • Focused on customer needs

A large number of VISION modules is available today, e.g BARCODE CHECK, RGB-LAB CHECK, PDF CHECK and HAZE CHECK. We continuously develope valuable features based on your requirements.