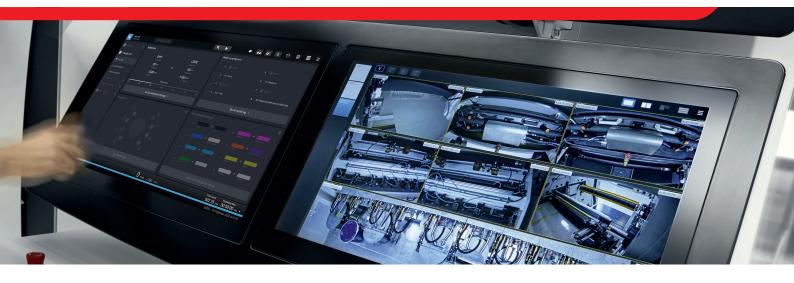

#### • Operator guidance

Step-by-step guidance throughout the entire changeover and impression & register setting phase with efficient task assignment for parallel operations, resulting in faster setup times.

## • Optimal Workflow

EASY-SETUP ensures consistent print quality across shifts and levels of experience by finding the optimal changeover process. Maximize benefits by using all data. Together with RUBY Connect 4 Flow, job data is sent directly to the press, minimizing errors, optimizing time and increasing productivity.