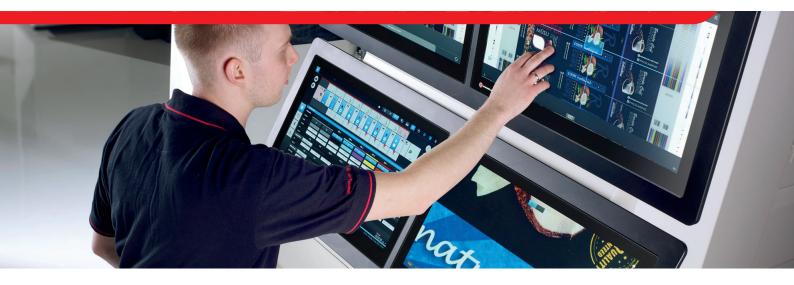

# **EASY MODULES**

The perfect assistance for the operator during the job change

#### Operator guidance

EASY-SETUP is designed to empower operators, even those with little experience, to set up any W&H press independently and get it back into production with the right quality.

# Your advantages

- EASY-SET for automated impression setting of the print decks
- EASY-REG for quick register setting
- EASY-COL for inking and color adjustments at the press
- EASY-SETUP for intelligent and optimized operator guidance through the entire setup process